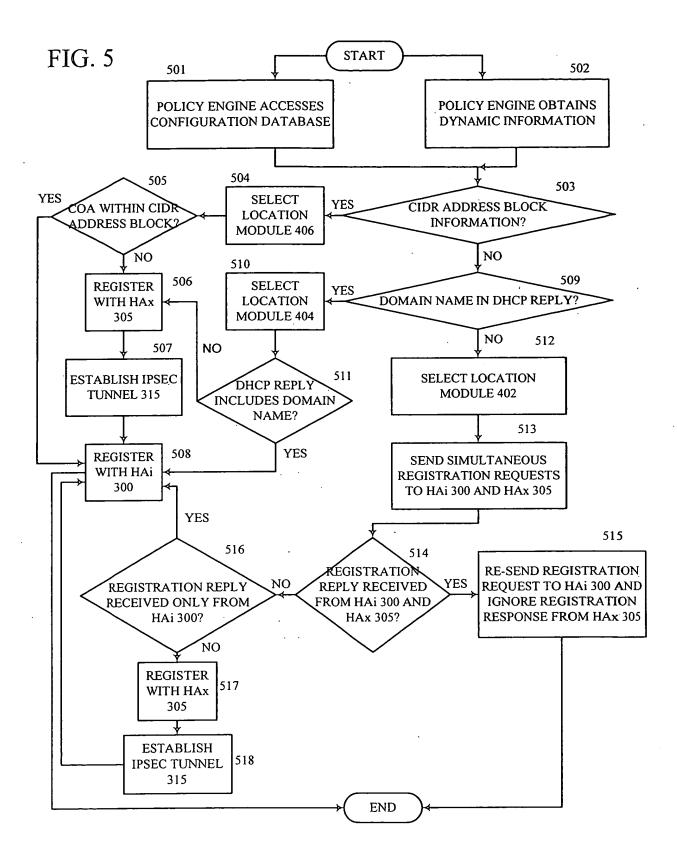

MN 140

"Method, Apparatus and System for Context-Based Registrations Based on Intelligent Location Detection" by Farid Adrangi et al. Docket #: P17494 Contact: Sharmini N. Green @ (310) 406-2362, Reg. No.: 41,410 Sheet 5 of 5